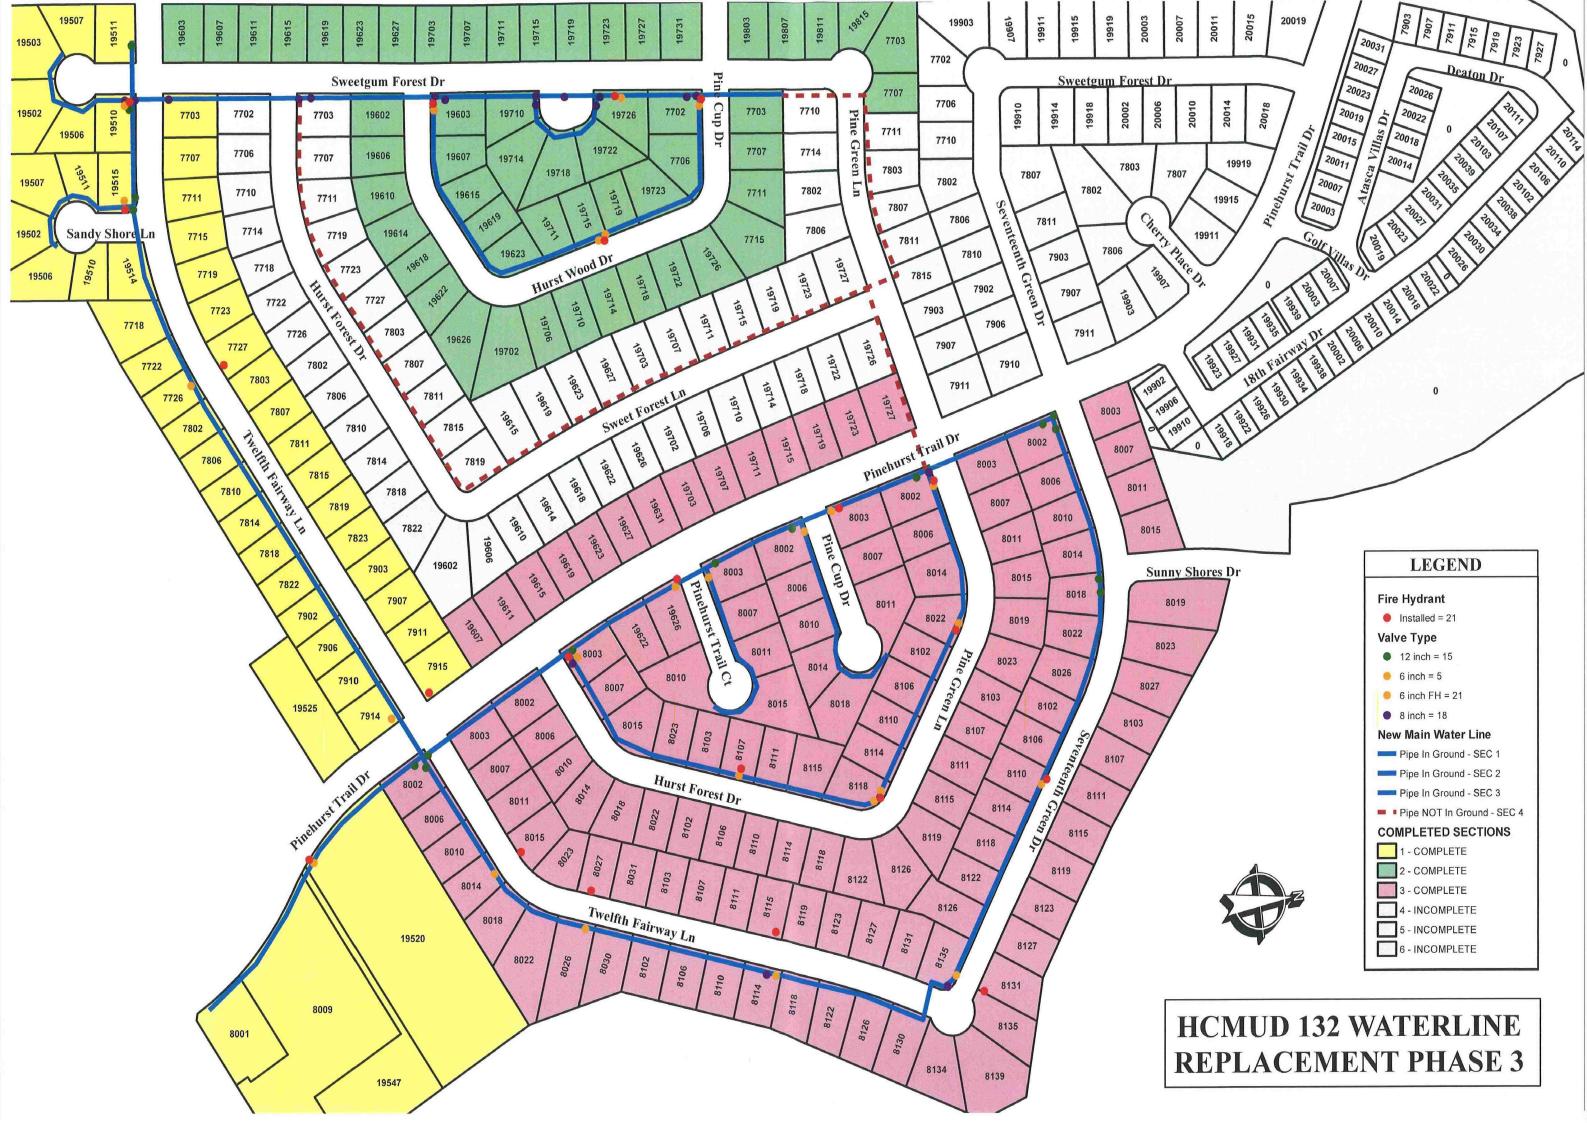

Mr. Bailey stated that BGE performed the annual tank inspections in August and will be performing the remaining tank inspections at Water Plant No. 2.

Mr. Bailey reported on the Waterline Replacement, Phase 3 project, stating that the contractor, G&A, continues service line installation and site cleanup on the project. He presented and recommended approval of Pay Estimate No. 9 in the amount of \$126,111.84, Change Order No. 1 in the amount of \$29,054.27 (items not originally in contract) and Change Order No. 2 (change in scope) in the amount of \$-799,267.88. He also presented and recommended approval of an invoice from Ninyo & Moore in the amount of \$2,172.50 for construction materials testing services.

Mr. Bailey reported on the Waterline Replacement, Phase 3B, stating that BGE is updating the existing construction plans to reflect the limits of the Phase 3B project, which will complete construction of the original Phase 3 scope.

Mr. Bailey reported on the Waterline Replacement, Phase 4 project, stating that BGE has final plan approval from Harris County for the Phase 4 Waterline Replacement Project, and that BGE has resubmitted to the City of Houston for final approval. He noted that Phase 4 will fill in the remaining areas between the first three phases and will have a similar quantity of waterline replacement as Phase 3.