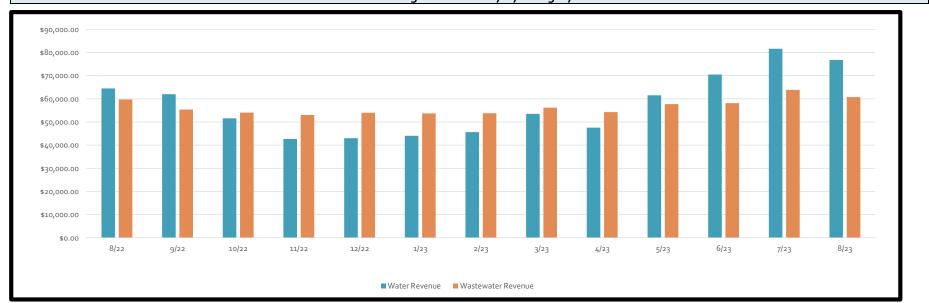

Ms. Kay reviewed the revenue and expenses included in the report. She stated that there are 21 checks for the Board's approval. She noted that check nos. 1659 and 1661, not listed on the report, will be voided. She presented check no. 1660 in the amount of \$855 to Carol Kelly and check no. 1662 to John Roberts in the amount of \$275.