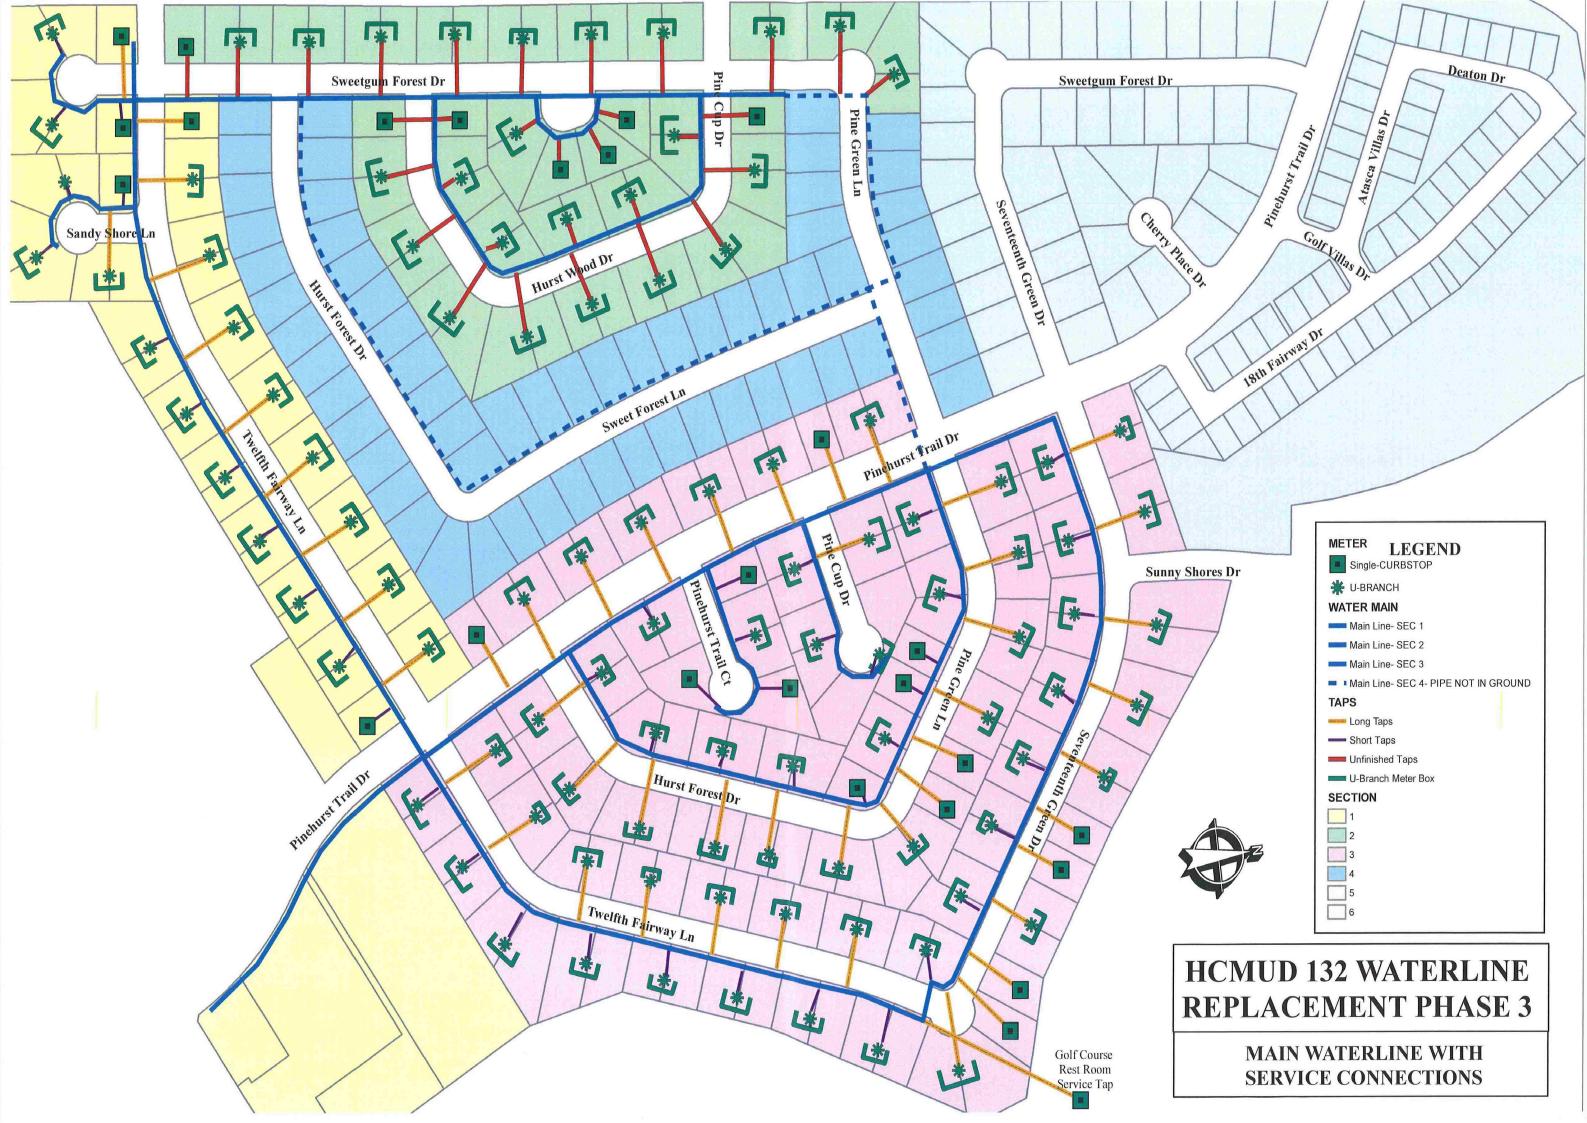

Mr. Bailey stated that BGE performed the annual tank inspections in August and will be performing the remaining tank inspections at Water Plant No. 2.

Mr. Bailey reported on the Waterline Replacement, Phase 3 project, stating that the contractor, G&A, continues service line installation and site cleanup on the project. He presented and recommended approval of Pay Estimate No. 9 in the amount of \$126,111.84, Change Order No. 1 in the amount of \$29,054.27 (items not originally in contract) and Change Order No. 2 (change in scope) in the amount of \$-799,267.88. He also presented and recommended approval of an invoice from Ninyo & Moore in the amount of \$2,172.50 for construction materials testing services.

Mr. Bailey reported on the Waterline Replacement, Phase 3B, stating that BGE is updating the existing construction plans to reflect the limits of the Phase 3B project, which will complete construction of the original Phase 3 scope.