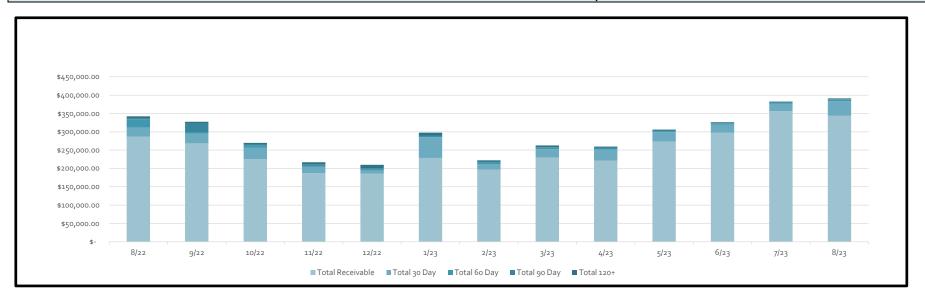

Upon motion by Director Mielke, seconded by Director Whitaker, after full discussion and the question being put to the Board, the Board voted unanimously to approve the District Information Form.

- 6. **Review Tax Assessor and Collector's Report and authorize payment of certain bills.** The President recognized Ms. Loaiza, who reviewed with the Board the Tax Assessor and Collector's Report, a copy of which is attached hereto as *Exhibit D*. She reported that 98.44% of the District's 2022 taxes had been collected as of September 30, 2023.
  - Ms. Loaiza stated that there are 19 checks being presented for Board approval.

Ms. Loaiza presented to and reviewed with the Board the delinquent tax report, a copy of which is attached hereto as *Exhibit E*. She reported that there are 38 accounts to be moved to the uncollectible tax roll.